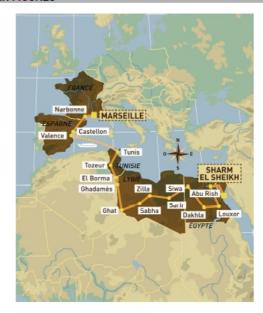

# 2003 MARSEILLE - SHARM EL SHEIKH

### 25th MARSEILLE - SHARM EL SHEIKH

- Start: 1st January 2003 from Marseille
- Finish: 19th January 2003 in Sharm El Sheikh
- Rest Day: 13<sup>th</sup> January at Siwa (Egypt)
- Length of rally: 8,552 km
- Number of kilometres in special sections: 5,216 km
- Countries crossed: France, Spain, Tunisia, Libya, Egypt

### THE ROUTE

- 1<sup>ère</sup> étape : Marseille Narbonne (265 km dont 1 km de spéciale)
- 2<sup>ème</sup> étape : Narbonne Castellon (574 km dont 43 km de spéciale)
- 3<sup>ème</sup> étape : Castellon Valence (95 km dont 8 km de spéciale)
- 4<sup>ème</sup> étape : Tunis Tozeur (463 km dont 25 km de spéciale)
- 5<sup>ème</sup> étape : Tozeur El Borma (494 km dont 285 km de spéciale)
- 6<sup>ème</sup> étape : El Borma Ghadamès (278 km dont 228 km de spéciale)
- 7<sup>ème</sup> étape : Ghadamès Ghat (691 km dont 584 km de spéciale)
- 8<sup>ème</sup> étape : Ghat Sabha (727 km 497 km de spéciale)
- 9<sup>ème</sup> étape : Sabha Zilla (585 km dont 567 km de spéciale)
- 10<sup>ème</sup> étape : Zilla Sarir (554 km dont 521 km de spéciale)
- 11<sup>ème</sup> étape : Sarir Siwa (586 km dont 438 km de spéciale)
- 12<sup>ème</sup> étape : Siwa Siwa (445 km dont 341 de spéciale)
- 13<sup>ème</sup> étape : Siwa Dakhla (657 km dont 569 km de spéciale)
- 14<sup>ème</sup> étape : Dakhla Louxor (702 km dont 274 de spéciale)
- 15<sup>ème</sup> étape : Louxor Abu Rish (576 km dont 477 km de spéciale)
- 16<sup>ème</sup> étape : Abu Rish Sharm El Sheikh (828 km dont 365 km de spéciale)
- 17<sup>ème</sup> étape : Sharm El Sheikh Sharm El Sheikh (56 km dont 34 km de spéciale)