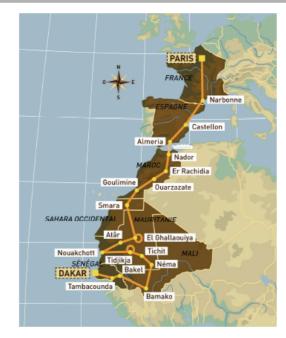

# 2001 PARIS - DAKAR

## 23<sup>rd</sup> PARIS - DAKAR

- Start: 1<sup>st</sup> January 2001 in Paris (Champs de Mars)
- Finish: 21<sup>st</sup> January 2001 in Dakar (Lac Rose)
- Rest day: 11<sup>th</sup> January 2001 in Atar
- Length of rally: 10,219 km
- Number of kilometres in special sections: 6,180 km
- Countries crossed: France, Spain, Morocco, Mauritania, Mali, Senegal

## 1<sup>ère</sup> étape : Paris - Narbonne (916 km dont 6 km de spéciale) 2<sup>ème</sup> étape : Narbonne – Castellon (565 km dont 35 km de spéciale) 3<sup>ème</sup> étape : Castellon – Almeria (445 km dont 6 km de spéciale) 4ème étape : Nador - Er Rachidia (603 km dont 130 km de spéciale) 5ème étape : Er Rachidia – Ouarzazate (572 km dont 333 km de spéciale) 6ème étape : Ouarzazate – Goulimine (608 km dont 305 km de spéciale) 7<sup>ème</sup> étape : Goulimine – Smara (489 km dont 420 km de spéciale) 8ème étape : Smara – El Ghallaouiya (628 km dont 619 km de spéciale) 9<sup>ème</sup> étape : El Ghallaouiya – El Ghallaouiya (518 km de spéciale) 10ème étape : El Gallaouiya – Atar (440,5 km dont 435,5 km de spéciale) 11<sup>ème</sup> étape : Atar – Nouakchott (508 km dont 437 km de spéciale) 12<sup>ème</sup> étape : Nouakchott – Tidjikja (508 km dont 437 km de spéciale) 13<sup>ème</sup> étape : Tidjikja-Tidjikja (535 km dont 513 de spéciale) 14 eme étape : Tidjikja - Tichit (243 km dont 230 de spéciale) 15<sup>ème</sup> étape : Tichit - Nema (409 km de spéciale) 16<sup>ème</sup> étape : Nema – Bamako (776 km dont 214 km de spéciale) 17<sup>ème</sup> étape : Bamako - Bakel (804 km dont 370 km de spéciale) 18<sup>ème</sup> étape : Bakel – Tambacounda (292 km dont 285 km de spéciale) 19<sup>ème</sup> étape : Tambacounda – Dakar (564 km dont 217 de spéciale) 20<sup>ème</sup> étape : Dakar - Dakar (95 km dont 25 km de spéciale)