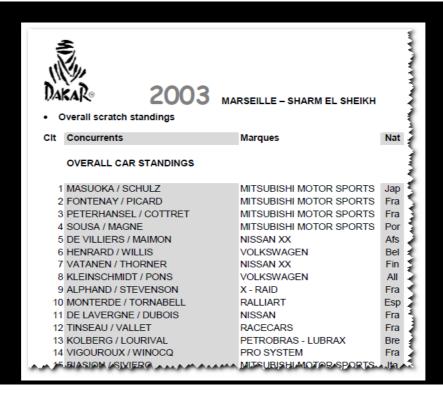

# 2003 MARSEILLE - SHARM EL SHEIKH

### NUMBER OF COMPETITORS: 490

- At the start: 130 cars

162 motorcycles 51 trucks 73 assistance cars 74 assitance trucks

- At the finish: 186 vehicles

61 cars 98 motorcycles 27 trucks

OVERALL CAR STANDINGS:

Masuoka/Schulz (Jap/All) MITSUBISHI