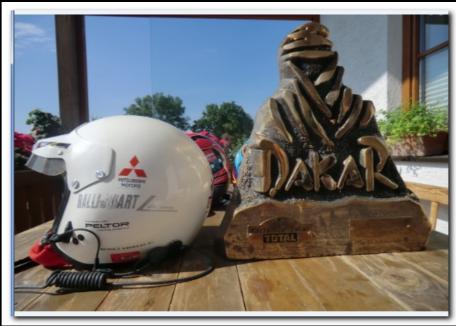

# MY DAKAR HISTORY Mitsubishi, Volkswagen, BMW X-Raid 1994 – 2012

The following information is compiled from the official Dakar PDF:

http://www.dakar.com/.../historique-dakar-1979-2009\_us.pdf

In 1994 I first appeared in a Mitsubishi car as Co-Pilot. Since then I started in 17 Dakar's, finished 15 times and dropped out only two times. Finished Dakar two times as winner. Won 16 stages so far and *ranked 13 times in top ten!* Take a look!

This document is not allowed to be edited by third parties. This document contains private photos by Andreas Schulz. For more information please check out Mitsubishi's Motorsport Homepage - Archive Jutta Kleinschmidt's Homepage Volkswagen Motorsport Homepage X-Raid GmbH Homepage **Carlos Sainz Homepage DAKAR Homepage – History Various Wiki Entries Search with Google** ©Copyright 2012, 2013 Andreas 'Andi' Schulz Andreas 'Andi' Schulz – Winner of DAKAR 2001, 2003 and FIA World Cup for Cross Country Rallies 2010, 2011, 2012