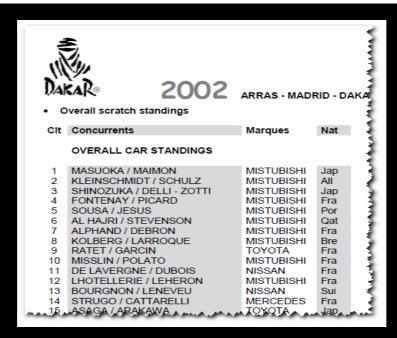

### **OVERALLCAR STANDINGS:**

Masuoka/Maimon (Jap/Fra) MITSUBISHI

|     | Stage victories                           |                   |                          |     |            |  |
|-----|-------------------------------------------|-------------------|--------------------------|-----|------------|--|
| Num | Etape                                     | Km                | Vainqueur auto           | Nat | Marque     |  |
| 1 2 | Arras-Châteauroux<br>Châteauroux-Narbonne | <b>465</b><br>598 | Liaison<br>Gil/Tornaball | Esp | Seat       |  |
| 3   | Narbonne-Madrid                           | 930               | De Mevius/Guehennec      | Bel | Nissan     |  |
| 4   | Madrid-Rabat                              | 961               | Gil/Tornaball            | Esp | Seat       |  |
| 5   | Rabat-Er Rachidia                         | 534               | Masuoka/Maimon           | Jap | Mitsubishi |  |
| 6   | Er Rachidia-Ouarzazate                    | 576               | Peterhansel/Cottret      | Fra | Nissan     |  |
| 7   | Ouarzazate-Tan Tan                        | 793               | Masuoka/Maimon           | Jap | Mitsubishi |  |
| 8   | Tan Tan-Zouerat                           | 739               | Shinozuka/Delli-Zotti    | Jap | Mitsubishi |  |
| 9   | Zouerat-Atar                              | 396               | Masuoka/Maimon           | Jap | Mitsubishi |  |
| 10  | Atar-Atar                                 | 404               | Kleinschmidt/Schulz      | All | Mitsubishi |  |
| 11  | Atar-Tidjikdja                            | 502               | Masuoka/Maimon           | Jap | Mitsubishi |  |
| 12  | Tidjikdja-Tichit                          | 538               | Fontenay/Picard          | Fra | Mitsubishi |  |
| 13  | Tichit-Tichit                             | 450               | Masuoka/Maimon           | Jap | Mitsubishi |  |
| 14  | Tichit-Kiffa                              | 461               | Kleinschmidt/Schulz      | All | Mitsubishi |  |
| 15  | Kiffa-Dakar                               | 1011              | De Mevius/Guehennec      | Bel | Nissan     |  |
| 16  | Dakar-Dakar                               | 69                | De Mevius/Guehennec      | Bel | Nissan     |  |