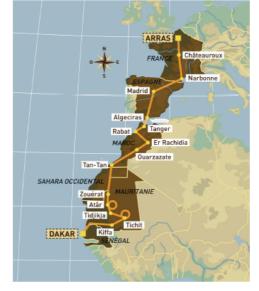

# 2002 ARRAS - MADRID - DAKAR

### 24th ARRAS - MADRID - DAKAR

- Start: 28th December 2002 from Arras
- Finish: 13<sup>th</sup> January 2002 at Dakar (Lac Rose) Rest day: 6<sup>th</sup> January 2002 at Atar
- Length of rally: 9,436 km
- Number of kilometres in special sections: 6,486 km
- Countries crossed: France, Spain, Morocco, Mauritania, Senegal

### THE ROUTE

- 1<sup>ère</sup>/2<sup>ème</sup> étape : Arras Châteauroux Narbonne (1059 km dont 6 km de spéciale)
- 3<sup>ème</sup> étape : Narbonne –Madrid (906 km dont 35 km de spéciale)
- 4<sup>ème</sup> étape : Madrid Rabat (935 km dont 6 km de spéciale)
- 5<sup>ème</sup> étape : Rabat Er Rachidia (539 km dont 85 de spéciale)
- 6ème étape : Er Rachidia Ouarzazate (576 km dont 338 km de spéciale)
- 7<sup>ème</sup> étape : Ouarzazate Tan Tan (793 km dont 351 km de spéciale)
- 8<sup>ème</sup> étape : Tan Tan Zouerate (739 km dont 370 km de spéciale)
- 9<sup>ème</sup> étape : Zouerate Atar (396 km 383 km de spéciale)
   10<sup>ème</sup> étape : Atar Atar (382 km dont 344 km de spéciale)
- 11<sup>ème</sup> étape : Atar Tidjikja (502 km dont 467 km de spéciale)
- 12<sup>ème</sup> étape : Tidjikja Tichit (500 km dont 482 km de spéciale)
- 13<sup>ème</sup> étape : Tichit Tichit (422 km de spéciale) 14<sup>ème</sup> étape : Tichit Kiffa (473 km dont 467 km de spéciale)
- 15<sup>ème</sup> étape : Kiffa Dakar (1011 km dont 165 de spéciale)
- 16éme étape : Dakar Dakar (69 km dont 31 km de spéciale)