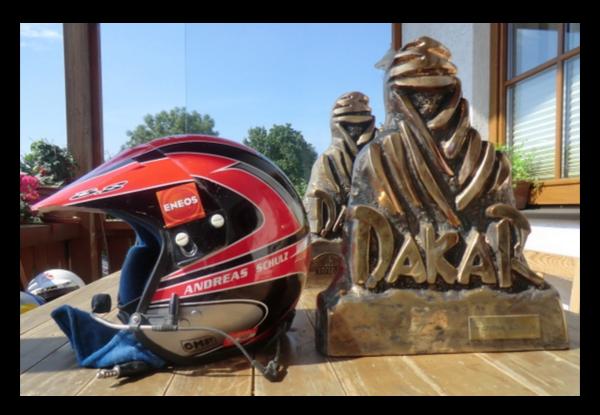

# MY DAKAR HISTORY Mitsubishi, Volkswagen, BMW X-Raid 1994 – 2012

The following information is compiled from the official Dakar PDF:

http://www.dakar.com/.../historique-dakar-1979-2009\_us.pdf

In 1994 I first appeared in a Mitsubishi car as Co-Pilot. Since then I started in 17 Dakar's, finished 15 times and dropped out only two times. Finished Dakar two times as winner. Won 16 stages so far and *ranked 13 times in top ten!* Take a look!

This document is not allowed to be edited by third parties. This document contains private photos by Andreas Schulz. For more information please check out Mitsubishi's Motorsport Homepage - Archive Jutta Kleinschmidt's Homepage Volkswagen Motorsport Homepage X-Raid GmbH Homepage **Carlos Sainz Homepage DAKAR Homepage – History Various Wiki Entries Search with Google** ©Copyright 2012, 2013 Andreas 'Andi' Schulz Andreas 'Andi' Schulz – Winner of DAKAR 2001, 2003 and FIA World Cup for Cross Country Rallies 2010, 2011, 2012